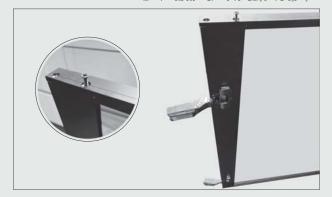

#### ۱. پروفیل اصلی را متناسب با ابعاد مورد نیاز برش دهید سپس لولا ها را روی پروفیل نصب نمایید .

۲. گسکت شیشه را به شیشه ۴ میلی متری خود متصل کنید سپس به صورت ریلی در مسیر پروفیل قرار دهید.

۴. درب را به بدنه یونیت متصل نمایید.