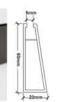

# توضيحات

۱ . رنگ مشکی مات ۲ . پروفیل ۴ متری ۳. عرض در ب ۵۰ –۵۵–۴۵ –۴۰ ۴.ضخامت شیشهٔ۴ میلی متر

توجه داشته باشید جهت اتصال درب به بدنه باید از لولای گازور استفاده شود