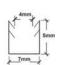

# توضيحات

۱ . رنگ مشکی مات ۲ . پروفیل ۴ متری ۳. عرض در ب ۵۰ –۵۵–۴۵ –۴۰ ۴.ضخامت شیشهٔ۴ میلی متر

توجه داشته باشید جهت اتصال درب به بدنه باید از لولای گازور استفاده شود