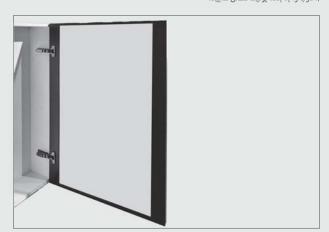

#### ۱. پروفیل اصلی را متناسب با ابعاد مورد نیاز برش دهید سپس لولا ها را روی پروفیل نصب نمایید .

۲. گسکت شیشه را به شیشه ۴ میلی متری خود متصل کنید سپس به صورت ریلی در مسیر پروفیل قرار دهید.

۴. درب را به بدنه یونیت متصل نمایید.