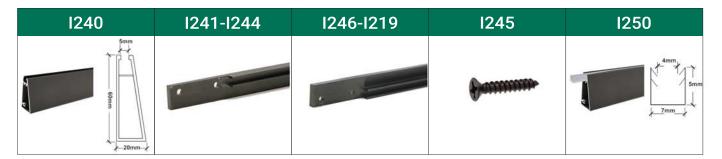

## پروفیل درب مدل فرنچ

پروفیل دستگیره درب کمد و کابینت مدل فرنچ ۴ متری رنگ مشکی مات

کپ درپوش بالا و پایین ساده مدل فرنچ ۴۰ سانتیمتری کپ درپوش بالا و پایین ساده مدل فرنچ ۴۵ سانتیمتری

243 کپ درپوش بالا و پایین ساده مدل فرنچ ۵۰ سانتیمتری

کپ درپوش بالا و پایین ساده مدل فرنچ ه ۶ سانتیمتری

کپ درپوش بالا و پایین دستگیره مدل فرنچ ۴۰ سانتیمتری کپ درپوش بالا و پایین دستگیره مدل فرنچ ۴۵ سانتیمتری

کپ درپوش بالا و پایین دستگیره مدل فرنچ ۵۰ سانتیمتری کپ درپوش بالا و پایین دستگیره مدل فرنچ ه ۶ سانتیمتری

245 پيچ مشكى جهت كپ پروفيل فرنچ

ا کسکت شفاف نگهدارنده شیشه جهت پروفیل فرنچ ۳ متری ا D

## متعلقات