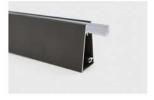

## پروفیل درب مدل فرنچ

پروفیل دستگیره درب کمد و کابینت مدل فرنچ ۴ متری رنگ مشکی مات

کپ درپوش بالا و پایین ساده مدل فرنچ ۴۰ سانتیمتری کپ درپوش بالا و پایین ساده مدل فرنچ ۴۵ سانتیمتری

243 کپ درپوش بالا و پایین ساده مدل فرنچ ۵۰ سانتیمتری

## پروفیل درب مدل فرنچ

# توضيحات

۱ . رنگ مشکی مات ۲ . پروفیل ۴ متری ۳. عرض در ب ۵۰ –۵۵–۴۵ –۴۰ ۴.ضخامت شیشهٔ۴ میلی متر

توجه داشته باشید جهت اتصال درب به بدنه باید از لولای گازور استفاده شود