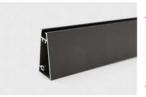

## پروفیل درب مدل فرنچ

پروفیل دستگیره درب کمد و کابینت مدل فرنچ ۴ متری رنگ مشکی مات

کپ درپوش بالا و پایین ساده مدل فرنچ ۴۰ سانتیمتری کپ درپوش بالا و پایین ساده مدل فرنچ ۴۵ سانتیمتری

243 کپ درپوش بالا و پایین ساده مدل فرنچ ۵۰ سانتیمتری

## پروفیل درب مدل فرنچ