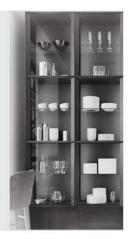

# توضيحات

۱ . رنگ مشکی مات ۲ . پروفیل ۴ متری ۳. عرض در ب ۵۰ –۵۵–۴۵ –۴۰ ۴.ضخامت شیشهٔ۴ میلی متر

توجه داشته باشید جهت اتصال درب به بدنه باید از لولای گازور استفاده شود

#### ۱. پروفیل اصلی را متناسب با ابعاد مورد نیاز برش دهید سپس لولا ها را روی پروفیل نصب نمایید .

۲. گسکت شیشه را به شیشه ۴ میلی متری خود متصل کنید سپس به صورت ریلی در مسیر پروفیل قرار دهید.

۴. درب را به بدنه یونیت متصل نمایید.