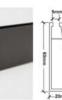

# توضيحات

۱ . رنگ مشکی مات ۲ . پروفیل ۴ متری ۳. عرض در ب ۵۰ –۵۵–۴۵ –۴۰ ۴.ضخامت شیشهٔ۴ میلی متر

توجه داشته باشید جهت اتصال درب به بدنه باید از لولای گازور استفاده شود