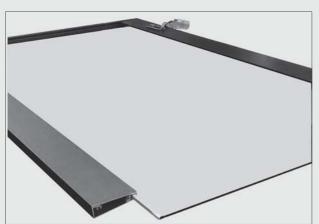

#### ۱. پروفیل اصلی را متناسب با ابعاد مورد نیاز برش دهید سپس لولا ها را روی پروفیل نصب نمایید .

۲. گسکت شیشه را به شیشه ۴ میلی متری خود متصل کنید سپس به صورت ریلی در مسیر پروفیل قرار دهید.

۴. درب را به بدنه یونیت متصل نمایید.