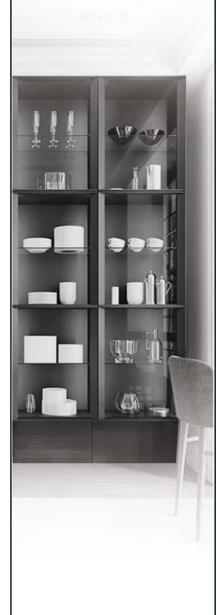

# توضيحات

۱ . رنگ مشکی مات ۲ . پروفیل ۴ متری ۳. عرض در ب ۵۰ –۵۵–۴۵ –۴۰ ۴.ضخامت شیشهٔ۴ میلی متر

توجه داشته باشید جهت اتصال درب به بدنه باید از لولای گازور استفاده شود

#### ۱. پروفیل اصلی را متناسب با ابعاد مورد نیاز برش دهید سپس لولا ها را روی پروفیل نصب نمایید .

۲. گسکت شیشه را به شیشه ۴ میلی متری خود متصل کنید سپس به صورت ریلی در مسیر پروفیل قرار دهید.

۴. درب را به بدنه یونیت متصل نمایید.