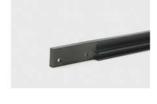

## پروفیل درب مدل فرنچ

پروفیل دستگیره درب کمد و کابینت مدل فرنچ ۴ متری رنگ مشکی مات

کپ درپوش بالا و پایین ساده مدل فرنچ ۴۰ سانتیمتری کپ درپوش بالا و پایین ساده مدل فرنچ ۴۵ سانتیمتری

243 کپ درپوش بالا و پایین ساده مدل فرنچ ۵۰ سانتیمتری

## پروفیل درب مدل فرنچ

# توضيحات

۱ . رنگ مشکی مات ۲ . پروفیل ۴ متری ۳. عرض در ب ۵۰ –۵۵–۴۵ –۴۰ ۴.ضخامت شیشهٔ۴ میلی متر

توجه داشته باشید جهت اتصال درب به بدنه باید از لولای گازور استفاده شود