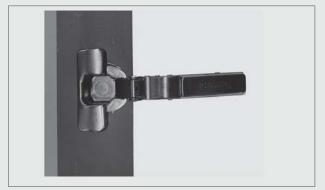

# توضيحات

۱ . رنگ مشکی مات ۲ . پروفیل ۴ متری ۳. عرض در ب ۵۰ –۵۵–۴۵ –۴۰ ۴.ضخامت شیشهٔ۴ میلی متر

توجه داشته باشید جهت اتصال درب به بدنه باید از لولای گازور استفاده شود